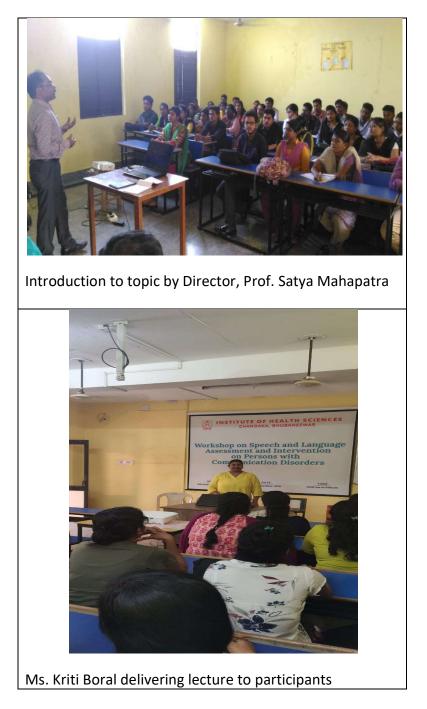

|
| 14. | Neha Yashfin        | Neha Yashfin          |
| 15. | Nishi Rai           | Nishi Rae             |
| 16. | Priyankar Praharaj  | Progranker Preaherrys |
| 17. | Rosan Kumar Sahu    | Rosan Kuman sahu      |
| 18. | Sanmayee Sahoo      | Sanmayee sahoo.       |
| 19. | Saron Ekka          | Saron Ekka.           |
| 20. | Shabana Tasmin      | Shabana Tamun         |
| 21. | Shagufta Parveen    | Shagupta Pasween.     |
| 22. | Sipra Das           | Depra Das             |
| 23. | Sumeet Kumar Behera | Sumeet Kumar Beherra  |
| 24. | Swapnesa Purohit    | Swapnesa Purcohit     |

# **H** Institute of Health Sciences (A Unit of Margdarsi) Chandaka, Bhubaneswar, Odisha

## WORKSHOP ON SPEECH AND LANGUAGE ASSESSMENT AND INTERVENTION ON PERSONS WITH COMMUNICATION DISORDERS







# H Institute of Health Sciences (A Unit of Margdarsi) Chandaka, Bhubaneswar, Odisha

# Training on Autism assessment and certification

## Date: 28.12.2016 to 29.12.2016

### Summary report

An Autism Assessment Training Program for students and staff was conducted at Institute of Health Sciences, Chandaka Campus. The aim of this training program was to bring about better understanding of ASD and to help participants render better services to people with ASD.Participants were students and teaching staff of BASLP of IHS. Dr.Arabinda Mohanty, Dr. Debasish Panigrahi, Dr. Sarita Behera, Dr.Pranab Mohapatra, Prof. Satyanarayan Mahapatra were resource persons. A complete kit containing the materials like Autism Assessment Scale, INCLEN & ISAA tools, training Module, Autism facts and the S