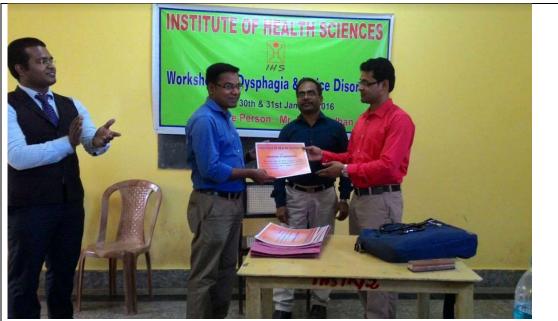

#### Workshop on "Dysphagia & Voice Disorders"

**Date:**30<sup>th</sup> January to 31<sup>st</sup> January, 2016

#### Summary Report:

A workshop was conducted by Mr. Rajnikant Pradhan, Audiologist, AMRI hospital, Kolkata, on Dysphagia &Voice Disorders. The aim of this workshop was to make Students competent to handle Swallowing and voice Disorder effectively.

The first day of the program began with an inaugural function which included a welcome speech and the proceedings began with his session on Dysphagia and voice disorders and then the second day ended with avaledictory program and vote of thanks by Ms. Kriti Boral.