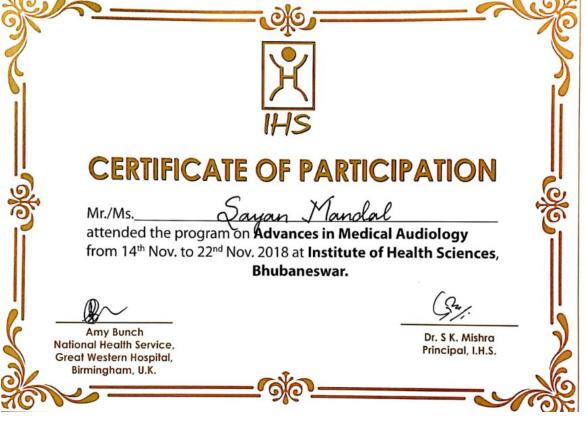

# Y Institute of Health Sciences (A Unit of Margdarsi) Chandaka, Bhubaneswar, Odisha

**Advances in MedicalAudiology** 

Date: 14<sup>th</sup>Nov to 22<sup>th</sup>Nov 2018

#### Summary report

To have the insight of international studies & adding more to our pool of knowledge Dr. Amy Bunch an International faculty from National Health Services (NHS) Foundation Trust U.K. made 10 days visit to our campus. Having Dr. Amy Bunch among us was an honor. Ms. Bunch is one of the finest faculties working as a Health Care Scientist at Great Western Hospital Audiology Department, Wiltshire, U.K. She not only serves her patients but also tries to serve the community by her generous & humanitarian activities. The first day of the program began with an inaugural function which included a welcome speechand the customary lighting of lamp.In these ten days she enlightened the students of I.H.S about the updates and prevalent situation of Audiology in the International sphere and then the last day ended witha valedictory program which included dance and cultural program representing our Indian culture and vote of thanks by Dr. Santosh Kumar Mishra.

## **Attendance of Participants**

| 1.  | Ananda Prakash Lenka        | Granda Prakasy lenka      |
|-----|-----------------------------|---------------------------|
| 2.  | Archit Das                  | Anchef Das                |
| 3.  | Debasish Samal              | Debauish samal            |
| 4.  | Dharitri Gadtya             | Dhanch Badh               |
| 5.  | Himanshu Bhusan<br>Garnayak | Himanster thusan Garnayak |
| 6.  | Jagadish Samal              | Jagadish Samal            |
| 7.  | Jeniefer Blossom            | Teniefer Blossom          |
| 8.  | Kishor Kumar Majhi          | Kishor Kumar Magli        |
| 9.  | Kshyanaprava Mohanty        | Kebyanaprava Moharty      |
| 10. | Madhusmita Das              | Madhusmita Das.           |
| 11. | N. Jyoti Laxmi              | N. Jyoti Lammi            |
| 12. | Nandini Singh               | Mandenie singh            |
| 13. | Neelima Dash                | Newlema Dash              |
| 14. | Neha Yashfin                | Neha Yoshfin              |
| 15. | Nishi Rai                   | Nishi Rae                 |
| 16. | Priyankar Praharaj          | Program Korn Prescharces  |
| 17. | Rosan Kumar Sahu            | Rosan Kuman sahu          |
| 18. | Sanmayee Sahoo              | Sanmayee sahoo            |
| 19. | Saron Ekka                  | Saron Ekka.               |
| 20. | Shabana Tasmin              | Shabana Tamun             |
| 21. | Shagufta Parveen            | Shagupta Basween.         |
| 22. | Sipra Das                   | Sepra Das                 |