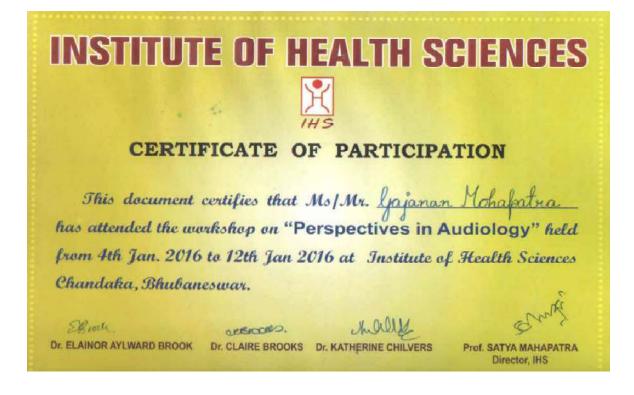

## Use of clinical skills laboratory and simulation-based learning

| S.No. | Date                                           | Торіс                                           |
|-------|------------------------------------------------|-------------------------------------------------|
| 1.    | 04.01.2016-                                    | Workshop on Perspective in Audiology            |
|       | 12.01.2016                                     |                                                 |
| 2.    | 21th April, 2018                               | Seminar on Vestibular Disorders                 |
| 3.    | 14 <sup>th</sup> to 22 <sup>nd</sup> Nov, 2018 | Advances in Medical Audiology                   |
| 4.    | 2 <sup>nd</sup> September to 3 <sup>rd</sup>   | Seminar on Current Issues in Speech, Language   |
|       | September, 2017                                | & Hearing                                       |
| 5.    | 2 <sup>nd</sup> April 2018                     | Seminar on Autism Present and Future            |
| 6.    | 28.12.2016 to                                  | Training on Autism assessment and certification |
|       | 29.12.2016                                     |                                                 |
| 7.    | 30 <sup>th</sup> January to 31 <sup>st</sup>   | Workshop on "Dysphagia & Voice Disorders"       |
|       | January, 2016                                  |                                                 |
| 8.    | 24.07.2015 to                                  | Clinical Application of Proprioceptive Neuro-   |
|       | 25.07.2015                                     | Muscular Facilitation Techniques                |
| 9.    | 08.09.15 to 09.09.16                           | Workshop on Speech and language assessment      |
|       |                                                | and intervention on persons with communication  |
|       |                                                | disorders                                       |
| 10.   | 27th April 2016                                | One day hands-on workshop on myofacial          |
|       |                                                | release and muscle energy techniques.           |
| 11.   | $5^{\text{th}}$ to $7^{\text{th}}$ Dec, 2015   | ISAM                                            |