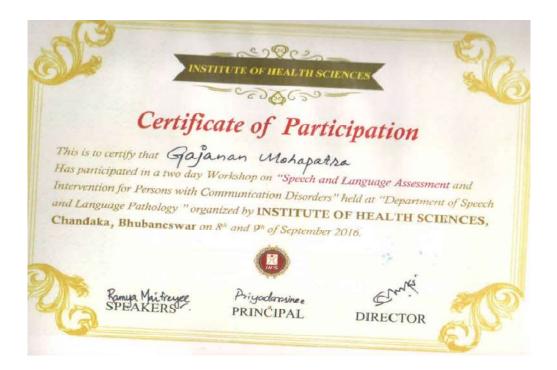

## Use of clinical skills laboratory and simulation-based learning

| S.No. | Date                                           | Торіс                                           |
|-------|------------------------------------------------|-------------------------------------------------|
| 1.    | 04.01.2016-                                    | Workshop on Perspective in Audiology            |
|       | 12.01.2016                                     |                                                 |
| 2.    | 21th April, 2018                               | Seminar on Vestibular Disorders                 |
| 3.    | 14 <sup>th</sup> to 22 <sup>nd</sup> Nov, 2018 | Advances in Medical Audiology                   |
| 4.    | 2 <sup>nd</sup> September to 3 <sup>rd</sup>   | Seminar on Current Issues in Speech, Language   |
|       | September, 2017                                | & Hearing                                       |
| 5.    | 2 <sup>nd</sup> April 2018                     | Seminar on Autism Present and Future            |
| 6.    | 28.12.2016 to                                  | Training on Autism assessment and certification |
|       | 29.12.2016                                     |                                                 |
| 7.    | 30 <sup>th</sup> January to 31 <sup>st</sup>   | Workshop on "Dysphagia & Voice Disorders"       |
|       | January, 2016                                  |                                                 |
| 8.    | 24.07.2015 to                                  | Clinical Application of Proprioceptive Neuro-   |
|       | 25.07.2015                                     | Muscular Facilitation Techniques                |
| 9.    | 08.09.15 to 09.09.16                           | Workshop on Speech and language assessment      |
|       |                                                | and intervention on persons with communication  |
|       |                                                | disorders                                       |
| 10.   | 27th April 2016                                | One day hands-on workshop on myofacial          |
|       |                                                | release and muscle energy techniques.           |
| 11.   | $5^{\text{th}}$ to $7^{\text{th}}$ Dec, 2015   | ISAM                                            |