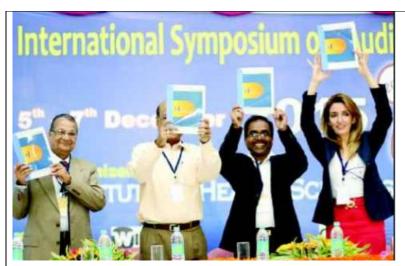

A special workshop was held on Vestibular Diagnosis and Rehabilitation jointly by Prof Konukseven and Dr.Kshitij Mallik. For the first time ever in India, a text book on Audiology "Fundamentals of Audiology" authored by Mr. Sudhir Bhanu Suri, published by Institute of Health Sciences was released at the venue of ISAM-2015. The ISAM Journal was also released by Mr. G. C. Pati, Ex Chief Secretary, Govt. of Odisha, during the event.

The second day began with Session-III were text book on Audiology "Fundamentals of Audiology" authored by Mr. Sudhir Bhanu Suri, published by Institute of Health Sciences was released by Dr. M. Jayaram. Prof. Satya Mahapatra also discussed about "building up to the publication of the book" which was further proceeded by Mr. Sudhir Bhanu Suri's speech.