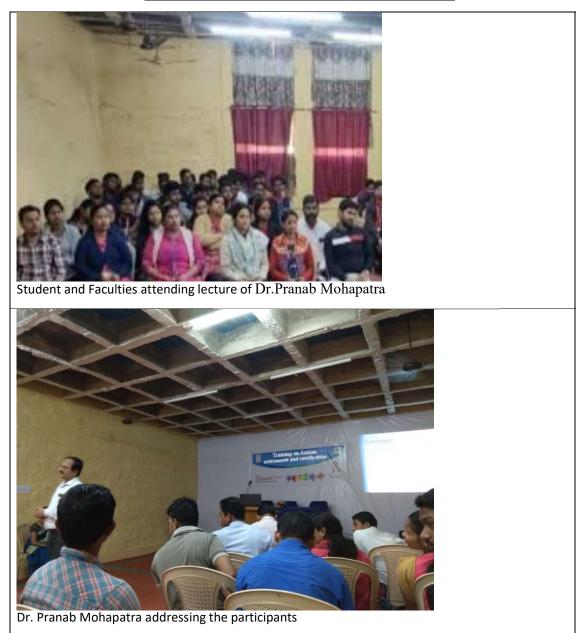

#### Seminar on Autism Present and Future

Date: 2<sup>nd</sup> April 2018

#### Summary Report

Being the pioneer in finding solution for all forms of Disability in the state of Odisha, it is our foremost duty & responsibility to educate & sensitize public and other stakeholders about disability, its causes, and symptoms & to make them understand that it is curable.

To raise public awareness on Autism, Institute took steps for observing World Autism Awarness Day (WAAD) on 2<sup>nd</sup> April, 2018 at its campus. I.H.S highlighted the need to identify those with autism at an early age so that they can expect a cure and live as an integral part of the normal society. On this occasion, a seminar was organized on the topic "Autism Present and Future". The main aim of the seminar was to put a spotlight on the hurdles that people with autism face every day. WAAD is planned every year at IHS to increase and develop the knowledge of children and adults who have autism spectrum disorder (ASD). This year Mr. Jagannath Chatterjee, a social activist, was among us as our chief resource person. Mr. Chatterjee, spoke about the distress & torment these people had to go through and commended IHS' efforts in addressing the problems of people with Autism. The outcome of this seminar was to make students aware about the autism present condition and these effect on future.

The day began with an inaugural function which included a welcome speech and the proceedings began with his session and then the day ended with a valedictory program and vote of thanks by Prof. Satya Mahapatra.

#### Participants:

Students and Faculties of BASLP