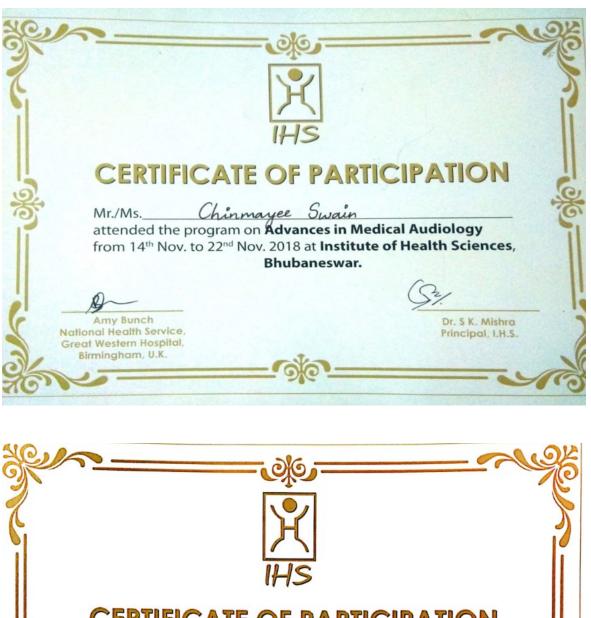

# Y Institute of Health Sciences (A Unit of Margdarsi) Chandaka, Bhubaneswar, Odisha

**Advances in MedicalAudiology** 

Date: 14<sup>th</sup>Nov to 22<sup>th</sup>Nov 2018