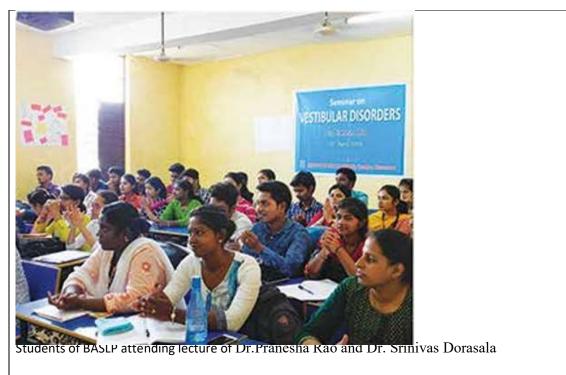

## Use of clinical skills laboratory and simulation-based learning

| S.No. | Date                                           | Торіс                                           |
|-------|------------------------------------------------|-------------------------------------------------|
| 1.    | 04.01.2016-                                    | Workshop on Perspective in Audiology            |
|       | 12.01.2016                                     |                                                 |
| 2.    | 21th April, 2018                               | Seminar on Vestibular Disorders                 |
| 3.    | 14 <sup>th</sup> to 22 <sup>nd</sup> Nov, 2018 | Advances in Medical Audiology                   |
| 4.    | 2 <sup>nd</sup> September to 3 <sup>rd</sup>   | Seminar on Current Issues in Speech, Language   |
|       | September, 2017                                | & Hearing                                       |
| 5.    | 2 <sup>nd</sup> April 2018                     | Seminar on Autism Present and Future            |
| 6.    | 28.12.2016 to                                  | Training on Autism assessment and certification |
|       | 29.12.2016                                     |                                                 |
| 7.    | 30 <sup>th</sup> January to 31 <sup>st</sup>   | Workshop on "Dysphagia & Voice Disorders"       |
|       | January, 2016                                  |                                                 |
| 8.    | 24.07.2015 to                                  | Clinical Application of Proprioceptive Neuro-   |
|       | 25.07.2015                                     | Muscular Facilitation Techniques                |
| 9.    | 08.09.15 to 09.09.16                           | Workshop on Speech and language assessment      |
|       |                                                | and intervention on persons with communication  |
|       |                                                | disorders                                       |
| 10.   | 27th April 2016                                | One day hands-on workshop on myofacial          |
|       |                                                | release and muscle energy techniques.           |
| 11.   | $5^{\text{th}}$ to $7^{\text{th}}$ Dec, 2015   | ISAM                                            |