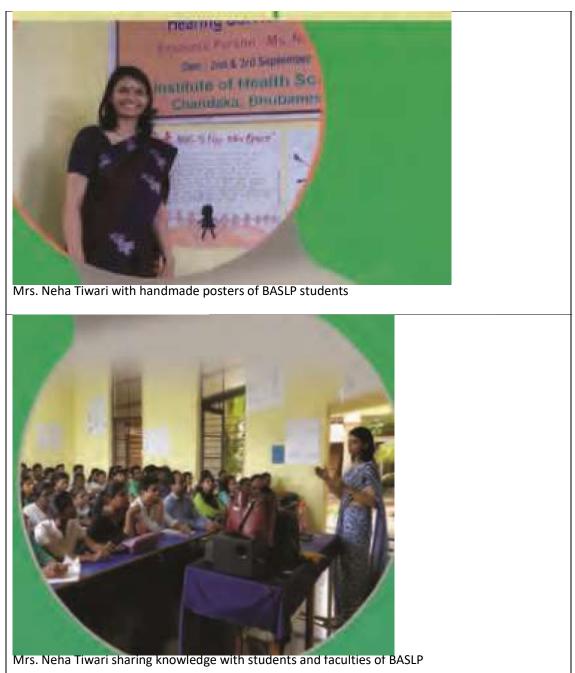

#### Summary Report

A seminar was held on 2nd & 3rd September 2017 at IHS campus on current issues in speech, language & hearing. Ms. Neha Tiwari, a renowned Audiologist cum Speech Pathologist was the special guest for this occasion. The aim of this seminar was to make participants sensitized about the current issues in the field of ASLP.

She delivered a lecture on the issues. She has authored nearly 12 books on inclusive education, early intervention and children with special needs. The current issues on speech and hearing were the centre of discussion in the seminar. The outcome of this program was to make participants comfortable in handling such issues.

The first day of the program began with an inaugural function which included a welcome speech and the customary lighting of lamp and the proceedings began with her session on current issues in speech, language and hearing and then the last day ended with avaledictory program and vote of thanks by Prof. Satya Mahapatra.