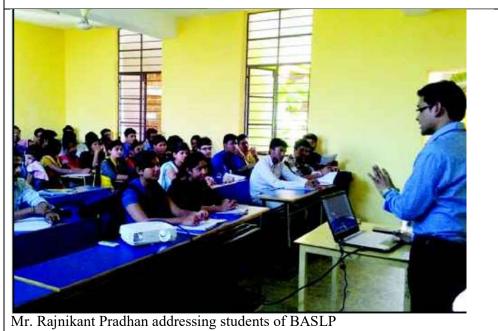

#### Workshop on "Dysphagia & Voice Disorders"

**Date:**30<sup>th</sup> January to 31<sup>st</sup> January, 2016

#### Summary Report:

A workshop was conducted by Mr. Rajnikant Pradhan, Audiologist, AMRI hospital, Kolkata, on Dysphagia &Voice Disorders. The aim of this workshop was to make Students competent to handle Swallowing and voice Disorder effectively.

The first day of the program began with an inaugural function which included a welcome speech and the proceedings began with his session on Dysphagia and voice disorders and then the second day ended with avaledictory program and vote of thanks by Ms. Kriti Boral.