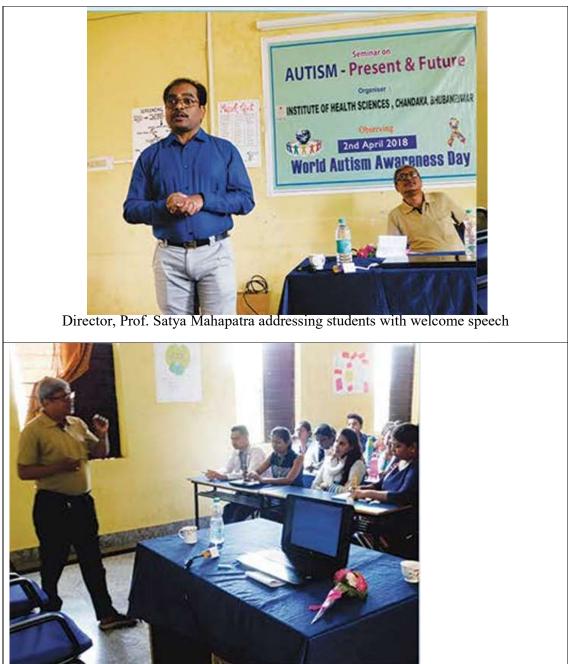

#### Seminar on Autism Present and Future

Date: 2<sup>nd</sup> April 2018

To raise public awareness on Autism, Institute took steps for observing World Autism Awarness Day (WAAD) on 2<sup>nd</sup> April, 2018 at its campus. I.H.S highlighted the need to identify those with autism at an early age so that they can expect a cure and live as an integral part of the normal society. On this occasion, a seminar was organized on the topic "Autism Present and Future". The main aim of the seminar was to put a spotlight on the hurdles that people with autism face every day. WAAD is planned every year at IHS to increase and develop the knowledge of children and adults who have autism spectrum disorder (ASD). This year Mr. Jagannath Chatterjee, a social activist, was among us as our chief resource person. Mr. Chatterjee, spoke about the distress & torment these people had to go through and commended IHS' efforts in addressing the problems of people with Autism. The outcome of this seminar was to make students aware about the autism present condition and these effect on future.

The day began with an inaugural function which included a welcome speech and the proceedings began with his session and then the day ended with a valedictory program and vote of thanks by Prof. Satya Mahapatra.