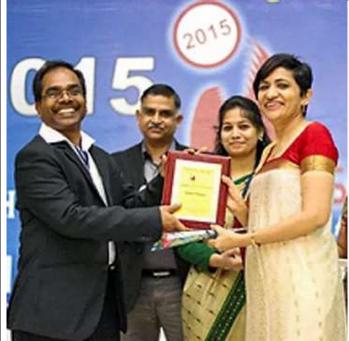

# **H Institute of Health Sciences (A Unit of Margdarsi) Chandaka, Bhubaneswar, Odisha**

Conference on "International Symposium on Audiological Medicines"

Release of ISAM 2015 Journal volume 3 by Guest Mr. G. C. Pati, Ex Chief Secretary, Govt. of Odisha.

An award of recognition to Ms. Radhika Poovayya for her work in the field of ASLP