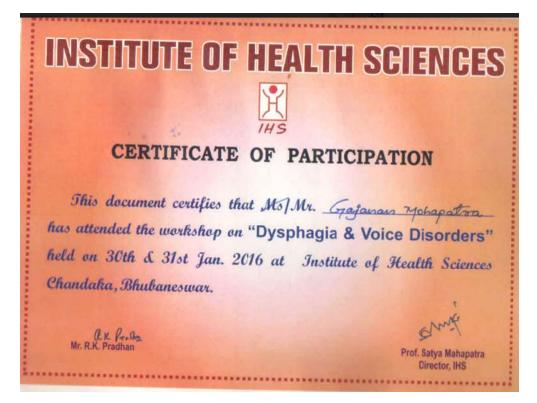

#### Workshop on "Dysphagia & Voice Disorders"

**Date:**30<sup>th</sup> January to 31<sup>st</sup> January, 2016

#### Summary Report:

A workshop was conducted by Mr. Rajnikant Pradhan, Audiologist, AMRI hospital, Kolkata, on Dysphagia &Voice Disorders. The aim of this workshop was to make Students competent to handle Swallowing and voice Disorder effectively.