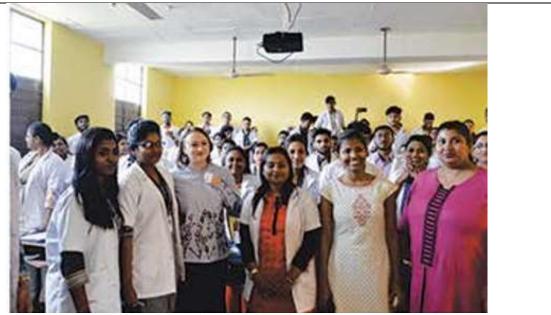

### Advances in MedicalAudiology

Group photo with Dr. Amy Bunch after the session.

valedictory function of the program and thanks giving to Dr. Amy Bunch

Director Institute of Health Science Bhubaneswar

Director Institute of Health Sciences Bhubaneswar