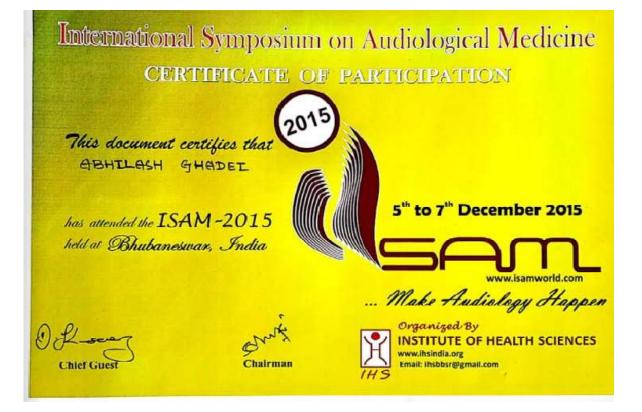

#### Conference on "International Symposium on Audiological Medicines"

#### Date:05.12.2015-07.12.2015

#### Summary Report

The conference "International Symposium on Audiological Medicines" was held for three days at the Auditorium of Infosys, Bhubaneswar. International dignitary Prof. OzlemKonukseven, Head, Konya University, Turkey, was one of the resource persons in this event. 400 Audiologists and ENT Surgeons from all over India took active part in this event